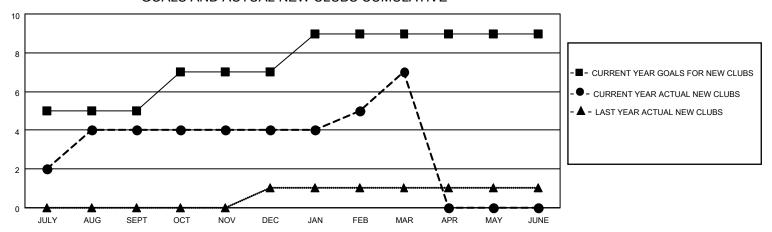

| 0             | JULY/AUG/SEPT         | 40                       | 198                     | 26                                                 |
| OCT/NOV/DEC           | 2             | 0         | 0             | OCT/NOV/DEC           | 60                       | 120                     | 60                                                 |
| JAN/FEB/MAR           | 2             | 3         | 0             | JAN/FEB/MAR           | 80                       | 277                     | 43                                                 |
| APR/MAY/JUNE          | 0             | 0         | 0             | APR/MAY/JUNE          | 50                       | 0                       | 0                                                  |

## GOALS AND ACTUAL NEW CLUBS CUMULATIVE



## GOALS AND ACTUAL MEMBERS CUMULATIVE



| DROPPED CLUBS: 0 |     | 62 CLUBS OF 93 ADDED 1 OR<br>MORE NEW MEMBERS | GENDER DISTRIBUTION                |                                |  |
|------------------|-----|-----------------------------------------------|------------------------------------|--------------------------------|--|
|                  |     |                                               | MALE<br>FEMALE                     | 2,173 (75.93%)<br>689 (24.07%) |  |
| DROPPED MEMBERS  |     |                                               | NON BINARY<br>PREFER NOT TO ANSWER | 0 (0.00%)<br>0 (0.00%)         |  |
| DECEASED         | 17  |                                               | THE EKNOT TO ANOWER                | 0 (0.0070)                     |  |
| CLUB CANCELLED