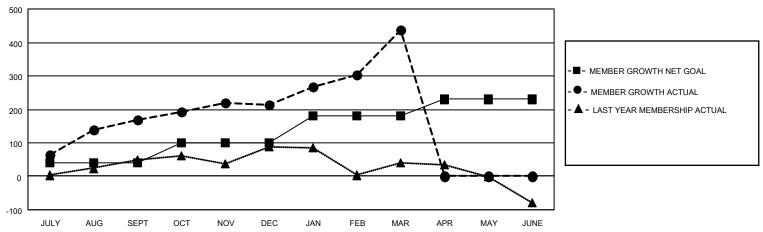

## GOALS AND ACTUAL MEMBERS CUMULATIVE

| DROPPED CLUBS: 0 |     | 62 CLUBS OF 93 ADDED 1 OR<br>MORE NEW MEMBERS | GENDER DISTRIBUTION                |                                |  |
|------------------|-----|-----------------------------------------------|------------------------------------|--------------------------------|--|
|                  |     |                                               | MALE<br>FEMALE                     | 2,173 (75.93%)<br>689 (24.07%) |  |
| DROPPED MEMBERS  |     |                                               | NON BINARY<br>PREFER NOT TO ANSWER | 0 (0.00%)<br>0 (0.00%)         |  |
| DECEASED         | 17  |                                               | THE EKNOT TO ANOWER                | 0 (0.0070)                     |  |
| CLUB CANCELLED   | 0   | CLICK HERE FOR CUMULATIVE                     | TOTAL FAMILY UNIT MEMBERS          | 954                            |  |
| OTHER            | 112 | MEMBERSHIP DATA                               |                                    |                                |  |
| TOTAL            | 129 |                                               | FAMILY MEMBERS PAYING HAI          | LF DUES 522                    |  |
|                  |     |                                               |                                    |                                |  |